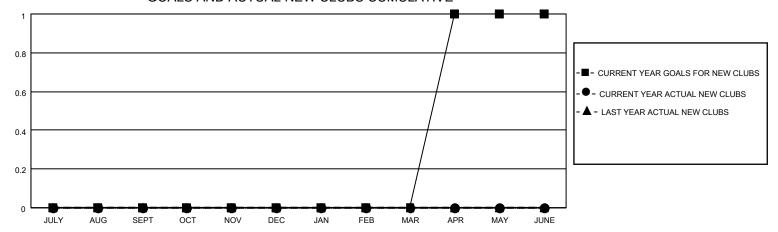

## GOALS AND ACTUAL NEW CLUBS CUMULATIVE

## MONTHLY MEMBERSHIP PROGRESS REPORT

LOCATION ILLINOIS District 1 H Results as of: 1/31/2023

| Clubs RESULTS FOR 2022-2023 |   |   |   | Members RESULTS FOR 2022-2023 |   |    |    |
|-----------------------------|---|---|---|-------------------------------|---|----|----|
|                             |   |   |   |                               |   |    |    |
| JULY/AUG/SEPT               | 0 | 0 | 0 | JULY/AUG/SEPT                 | 1 | 29 | 23 |
| OCT/NOV/DEC                 | 0 | 0 | 0 | OCT/NOV/DEC                   | 3 | 26 | 27 |
| JAN/FEB/MAR                 | 0 | 0 | 0 | JAN/FEB/MAR                   | 1 | 9  | 4  |
| APR/MAY/JUNE                | 1 | 0 | 0 | APR/MAY/JUNE                  | 9 | 0  | 0  |