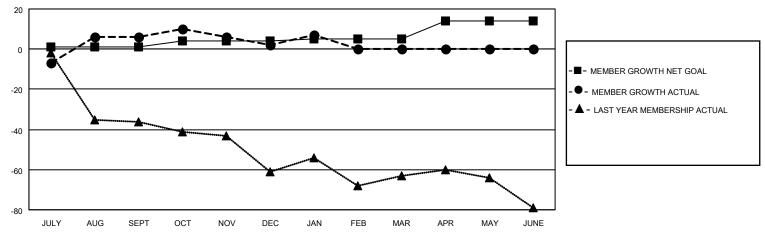

## GOALS AND ACTUAL MEMBERS CUMULATIVE

| DROPPED CLUBS: 0 |    | 19 CLUBS OF 36 ADDED 1 OR<br>MORE NEW MEMBERS | GENDER DISTRIBUTION       |              |  |
|------------------|----|-----------------------------------------------|---------------------------|--------------|--|
|                  |    | MORE NEW MEMBERS                              | MALE                      | 667 (74.03%) |  |
|                  |    |                                               | FEMALE                    | 234 (25.97%) |  |
| DROPPED MEMBERS  |    |                                               | NON BINARY                | 0 (0.00%)    |  |
|                  |    |                                               | PREFER NOT TO ANSWER      | 0 (0.00%)    |  |
| DECEASED         | 9  |                                               |                           |              |  |
| CLUB CANCELLED   | 0  | CLICK HERE FOR CUMULATIVE                     | TOTAL FAMILY UNIT MEMBERS | 124          |  |
| OTHER            | 45 | MEMBERSHIP DATA                               |                           |              |  |
| TOTAL            | 54 |                                               | FAMILY MEMBERS PAYING HAI | LF DUES 63   |  |
|                  |    |                                               |                           |              |  |

## MONTHLY MEMBERSHIP PROGRESS REPORT

LOCATION ILLINOIS District 1 H Results as of: 1/31/2023

| Clubs RESULTS FOR 2022-2023 |   |   |   | Members RESULTS FOR 2022-2023 |   |    |    |
|-----------------------------|---|---|---|-------------------------------|---|----|----|
|                             |   |   |   |                               |   |    |    |
| JULY/AUG/SEPT               | 0 | 0 | 0 | JULY/AUG/SEPT                 | 1 | 29 | 23 |
| OCT/NOV/DEC                 | 0 | 0 | 0 | OCT/NOV/DEC                   | 3 | 26 | 27 |
| JAN/FEB/MAR                 | 0 | 0 | 0 | JAN/FEB/MAR                   | 1 | 9  | 4  |
| APR/MAY/JUNE                | 1 | 0 | 0 | APR/MAY/JUNE                  | 9 | 0  | 0  |